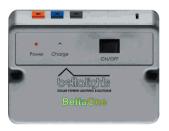

#### **PRODUCT INCLUDES:**

- I X 3 WATT SOLAR PANEL
- I X CONTROLLER WITH BUILT-IN CELL PHONE CHARGER WITH CONNECTORS FOR PHONES
- I X LIGHT SWITCH ON CONTROLLER
- I X 4AMPHR LEAD CRYSTAL BATTERY INSTALLED IN CONTROLLER
- I X LED LIGHT WITH WIRING

#### **PRODUCT FEATURES**

- SUITABLE FOR A STANDARD SINGLE ROOM
- CHARGES MOST BRANDS OF MOBILE PHONES
- EASY TO INSTALL WITH COMPLETE DIAGRAMS AND INSTRUCTIONS
- DIFFERENT COLORS FOR WIRING PLUGS TO MATCH WIRES FOR CELL PHONE, SOLAR AND LIGHT
- LIGHT WEIGHT AND COMPACT
- LOW MAINTENANCE
- I LIGHT WITH CONTROLLER BATTERY AND SOLAR PANEL
- 24 HOURS CONTINUOUS LIGHTING TIME STORED IN BATTERY
- REPLENISHES I DAYS USAGE IN 2.2 FULL SUN HOURS (+- HALF DAY SUNSHINE)
- LEAD CRYSTAL BATTERY 7 10 YEAR'S BATTERY LIFE EXPECTANCY
- 15 LUX LIGHT BRIGHTNESS (7 WATT ENERGY SAVING BULB)