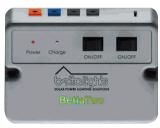

### **PRODUCT INCLUDES:**

- I X 5 WATT SOLAR PANEL
- I X CONTROLLER WITH BUILT-IN CELL PHONE CHARGER WITH CONNECTORS FOR PHONES
- 2 X LIGHT SWITCH ON CONTROLLER
- I X 4AMPHR LEAD CRYSTAL BATTERY INSTALLED IN CONTROLLER
- 2 X LED LIGHT WITH WIRING

#### **PRODUCT FEATURES**

- SUITABLE FOR 2 STANDARD ROOMS
- CHARGES MOST BRANDS OF MOBILE PHONES
- EASY TO INSTALL WITH COMPLETE DIAGRAMS AND INSTRUCTIONS
- DIFFERENT COLORS FOR WIRING PLUGS TO MATCH WIRES FOR CELL PHONE, SOLAR AND LIGHT
- LIGHT WEIGHT AND COMPACT
- LOW MAINTENANCE
- 2 LIGHTS WITH CONTROLLER BATTERY AND SOLAR PANEL
- 12 HOURS CONTINUOUS LIGHTING TIME STORED IN BATTERY
- REPLENISHES I DAYS USAGE IN 2.2 FULL SUN HOURS (+- HALF DAY SUNSHINE)
- LEAD CRYSTAL BATTERY 7 10 YEAR'S BATTERY LIFE EXPECTANCY
- 15 LUX LIGHT BRIGHTNESS (7 WATT ENERGY SAVING BULBS)