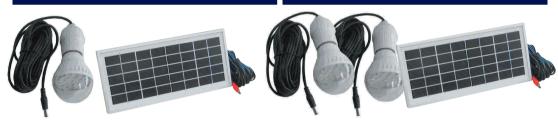

#### **PRODUCT INCLUDES:**

- I X 3 WATT SOLAR PANEL
- I X CONTROLLER WITH BUILT-IN CELL PHONE CHARGER WITH CONNECTORS FOR PHONES
- I X LIGHT SWITCH ON CONTROLLER
- I X 4AMPHR LEAD CRYSTAL BATTERY INSTALLED IN CONTROLLER
- I X LED LIGHT WITH WIRING

#### **PRODUCT FEATURES**

- SUITABLE FOR A STANDARD SINGLE ROOM
- CHARGES MOST BRANDS OF MOBILE PHONES
- EASY TO INSTALL WITH COMPLETE DIAGRAMS AND INSTRUCTIONS
- DIFFERENT COLORS FOR WIRING PLUGS TO MATCH WIRES FOR CELL PHONE, SOLAR AND LIGHT
- LIGHT WEIGHT AND COMPACT
- LOW MAINTENANCE
- I LIGHT WITH CONTROLLER BATTERY AND SOLAR PANEL
- 24 HOURS CONTINUOUS LIGHTING TIME STORED IN BATTERY
- REPLENISHES I DAYS USAGE IN 2.2 FULL SUN HOURS (+- HALF DAY SUNSHINE)
- LEAD CRYSTAL BATTERY 7 10 YEAR'S BATTERY LIFE EXPECTANCY
- 15 LUX LIGHT BRIGHTNESS (7 WATT ENERGY SAVING BULB)

### **PRODUCT INCLUDES:**

- I X 5 WATT SOLAR PANEL
- I X CONTROLLER WITH BUILT-IN CELL PHONE CHARGER WITH CONNECTORS FOR PHONES
- 2 X LIGHT SWITCH ON CONTROLLER
- I X 4AMPHR LEAD CRYSTAL BATTERY INSTALLED IN CONTROLLER
- 2 X LED LIGHT WITH WIRING

#### **PRODUCT FEATURES**

- SUITABLE FOR 2 STANDARD ROOMS
- CHARGES MOST BRANDS OF MOBILE PHONES
- EASY TO INSTALL WITH COMPLETE DIAGRAMS AND INSTRUCTIONS
- DIFFERENT COLORS FOR WIRING PLUGS TO MATCH WIRES FOR CELL PHONE, SOLAR AND LIGHT
- LIGHT WEIGHT AND COMPACT
- LOW MAINTENANCE
- 2 LIGHTS WITH CONTROLLER BATTERY AND SOLAR PANEL
- 12 HOURS CONTINUOUS LIGHTING TIME STORED IN BATTERY
- REPLENISHES I DAYS USAGE IN 2.2 FULL SUN HOURS (+- HALF DAY SUNSHINE)
- LEAD CRYSTAL BATTERY 7 10 YEAR'S BATTERY LIFE EXPECTANCY
- 15 LUX LIGHT BRIGHTNESS (7 WATT ENERGY SAVING BULBS)