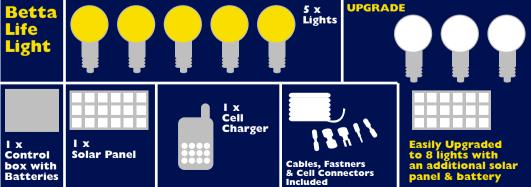

#### **PRODUCT FEATURES**

- SUITABLE FOR 5 STANDARD ROOMS <sup>2</sup> OR A COMBINED AREA OF APPROX. 65M
- CHARGES MOST BRANDS OF MOBILE PHONES
- EASY TO INSTALL WITH COMPLETE DIAGRAMS AND INSTRUCTIONS
- DIFFERENT COLORS FOR WIRING PLUGS TO MATCH WIRES FOR CELL PHONE, SOLAR AND LIGHT
- LIGHT WEIGHT AND COMPACT
- LOW MAINTENANCE
- 5 LIGHTS WITH CONTROLLER BATTERY AND SOLAR PANEL
- 25 HOURS CONTINUOUS LIGHTING TIME STORED IN BATTERY
- REPLENISHES I DAYS USAGE IN 2.2 FULL SUN HOURS (+- HALF DAY SUNSHINE)
- LEAD CRYSTAL BATTERY 7 10 YEAR'S BATTERY LIFE EXPECTANCY
- 15 LUX LIGHT BRIGHTNESS (7 WATT ENERGY SAVING BULBS)

#### **PRODUCT INCLUDES:**

- I X 10 WATT SOLAR PANEL
- I X CONTROLLER WITH BUILT-IN CELL PHONE CHARGER WITH CONNECTORS FOR PHONES
- 3 X 7.2AMPHR LEAD CRYSTAL BATTERY INSTALLED IN CONTROLLER
- 5 X LED LIGHT WITH WIRING AND SWITCHES