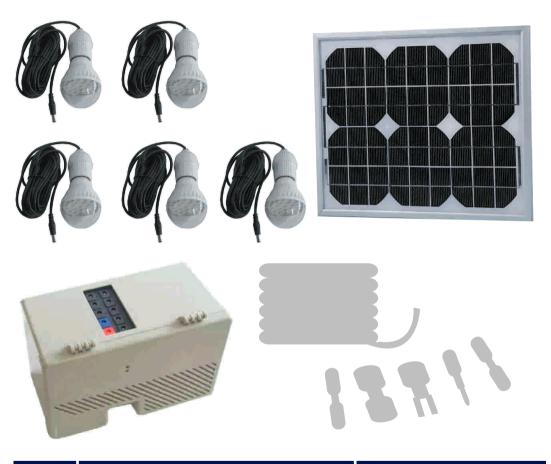

#### **PRODUCT FEATURES**

- SUITABLE FOR 5 STANDARD ROOMS <sup>2</sup> OR A COMBINED AREA OF APPROX. 65M
- CHARGES MOST BRANDS OF MOBILE PHONES
- EASY TO INSTALL WITH COMPLETE DIAGRAMS AND INSTRUCTIONS
- DIFFERENT COLORS FOR WIRING PLUGS TO MATCH WIRES FOR CELL PHONE, SOLAR AND LIGHT
- LIGHT WEIGHT AND COMPACT
- LOW MAINTENANCE
- 5 LIGHTS WITH CONTROLLER BATTERY AND SOLAR PANEL
- 25 HOURS CONTINUOUS LIGHTING TIME STORED IN BATTERY
- REPLENISHES I DAYS USAGE IN 2.2 FULL SUN HOURS (+- HALF DAY SUNSHINE)
- LEAD CRYSTAL BATTERY 7 10 YEAR'S BATTERY LIFE EXPECTANCY
- 15 LUX LIGHT BRIGHTNESS (7 WATT ENERGY SAVING BULBS)

#### **PRODUCT INCLUDES:**

- I X 10 WATT SOLAR PANEL
- I X CONTROLLER WITH BUILT-IN CELL PHONE CHARGER WITH CONNECTORS FOR PHONES
- 3 X 7.2AMPHR LEAD CRYSTAL BATTERY INSTALLED IN CONTROLLER
- 5 X LED LIGHT WITH WIRING AND SWITCHES